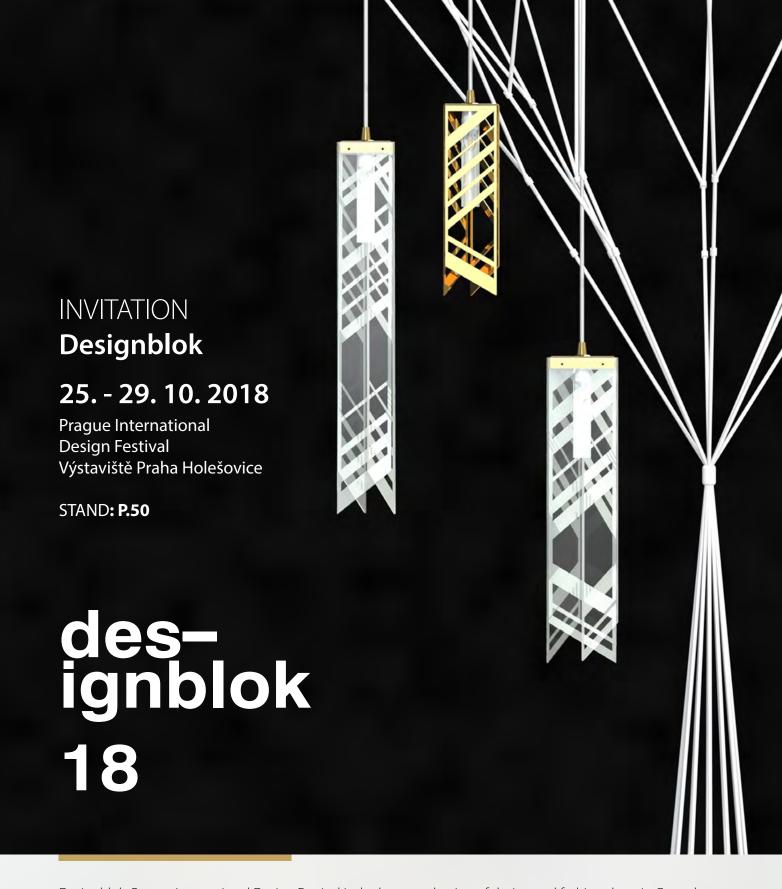

Designblok, Prague International Design Festival is the largest selection of design and fashion show in Central Europe and traditionally shows a selection of works of designers and manufacturers from all over Europe. Designblok is annually attended by over 200 exhibitors and attracts more than 50,000 visitors.

As part of our first appearance at the prestigious Designblok, our stand will represent a connection between tradition, craft and innovation. You will see new design pieces from our new VISION catalog supplemented with a classic chandelier in an unconventional concept.

You are cordially invited.