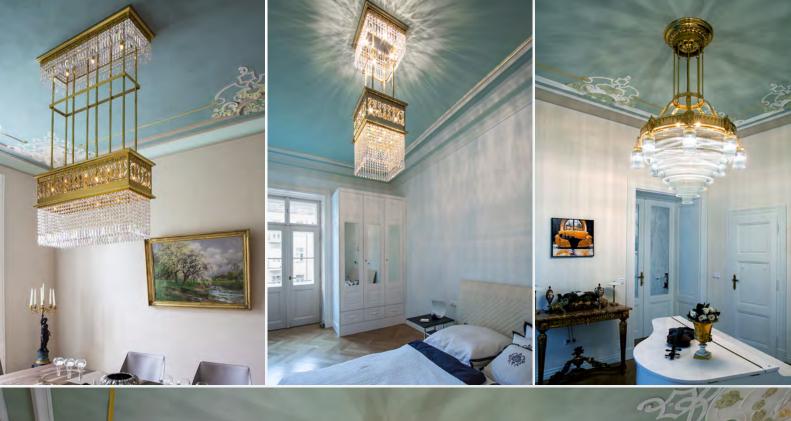

## INTRODUCING PRAGUE RESIDENCE PROJECT

The lighting fixture designed for the entrance hall was inspired by the Wiener Secession style, and consists of a basket made of brass sheets, profiles and castings with eight lanterns around the perimeter, richly hung with glass tubes. The fixtures for the other rooms in the home follow a similar design so that all the lights complement each other nicely while respecting the customer's requirements.