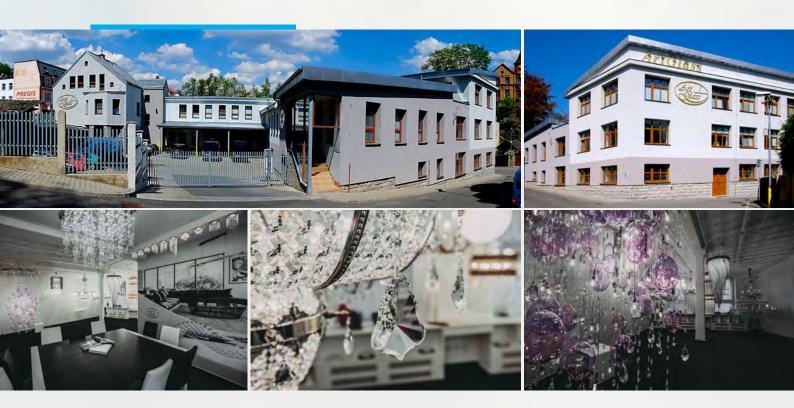

## **ABOUT ARTGLASS**

ARTGLASS Ltd. is a purely Czech pro-export corporation that is growing dynamically without foreign capital. The company operates in 45 global markets and is continuously working towards entering new ones with humility and respect. ARTGLASS has been active in the market for 25 years with great success, and has the vision to become a world producer of original and design-led lighting made from high-quality materials with a high proportion of manual craftsmanship. The company currently employs around 100 qualified employees and works very closely with renowned Czech glassmakers and world-famous designers. ARTGLASS's great strength is the company's inhouse team of progressive designers, whose original and unique ideas in terms of high-quality design now adorn countless interiors around the world. After 25 years of continuous development it is currently possible to divide the production programme at ARTGLASS Ltd. into three branches: firstly, the production of traditional Czech crystal chandeliers - we are a proud foliower of more than 500 years of tradition in chandelier production in the Czech Republic; secondly, custom lighting – lighting projects for private residences, religious buildings (churches, temples, mosques), restaurants, hotels, etc. We offer our clients a comprehensive solution for lighting, from the design and consultation phase through to advice and assembly. We have a specially trained team of assemblers who install our products in clients' premises around the world. Finally, modern design collections – our original vision of transforming a project installation into a smaller model that will suitably complement a modern home. These contemporary design collections are displayed in all their glory in our new "Vision" catalogue, which can be downloaded at www.artglass.cz.