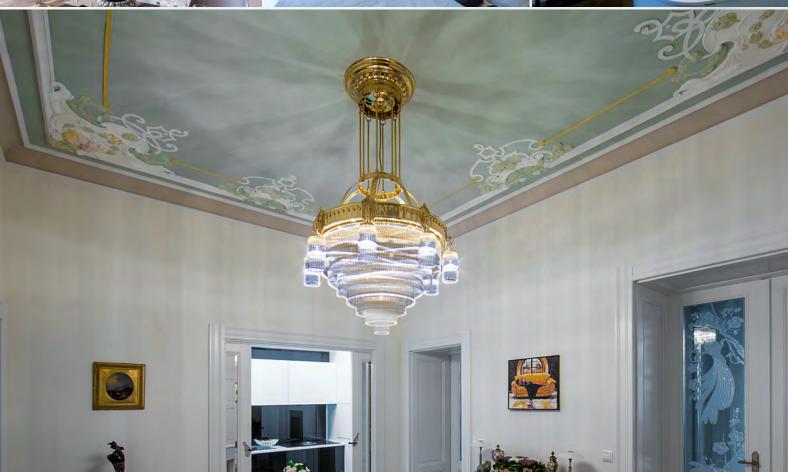

## INTRODUCING PRAGUE RESIDENCE PROJECT

The lighting fixture designed for the entrance hall was inspired by the Wiener Secession style, and consists of a basket made of brass sheets, profiles and castings with eight lanterns around the perimeter, richly hung with glass tubes. The fixtures for the other rooms in the home follow a similar design so that all the lights complement each other nicely while respecting the customer's requirements.