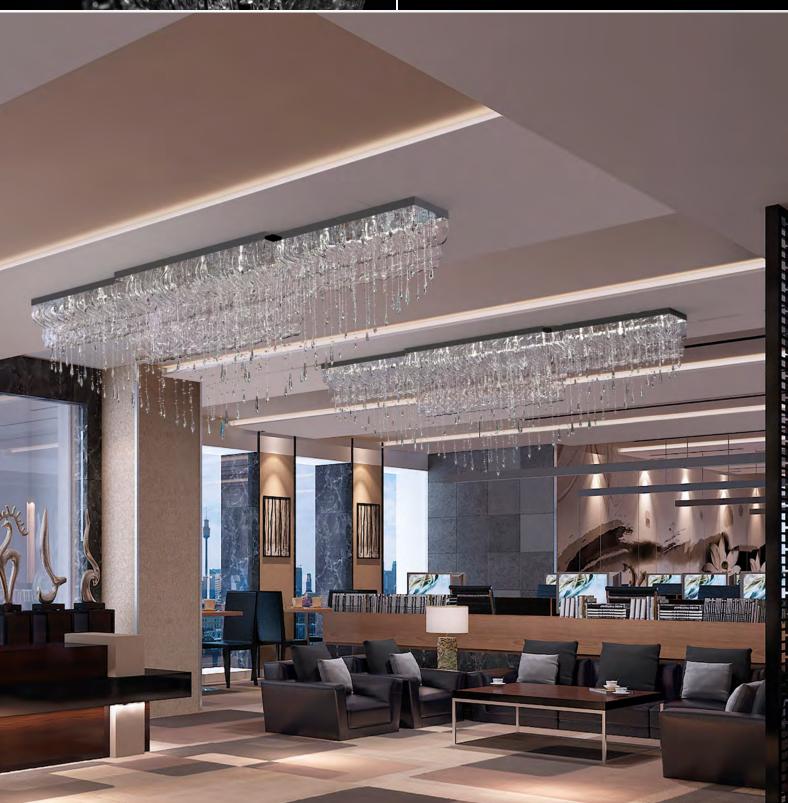

## **ABOUT ARTGLASS**

ARTGLASS Ltd. is a purely Czech pro-export corporation that is growing dynamically without foreign capital. The company operates in 45 global markets and is continuously working towards entering new ones with humility and respect. ARTGLASS has been active in the market for 25 years with great success, and has the vision to become a world producer of original and design-led lighting made from high-quality materials with a high proportion of manual craftsmanship. The company currently employs around 100 qualified employees and works very closely with renowned Czech glassmakers and world-famous designers. ARTGLASS's great strength is the company's inhouse team of progressive designers, whose original and unique ideas in terms of high-quality design now adorn countless interiors around the world. After 25 years of continuous development it is currently possible to divide the production programme at ARTGLASS Ltd. into three branches: firstly, the production of traditional Czech crystal chandeliers - we are a proud foliower of more than 500 years of tradition in chandelier production in the Czech Republic; secondly, custom lighting – lighting projects for private residences, religious buildings (churches, temples, mosques), restaurants, hotels, etc. We offer our clients a comprehensive solution for lighting, from the design and consultation phase through to advice and assembly. We have a specially trained team of assemblers who install our products in clients' premises around the world. Finally, modern design collections – our original vision of transforming a project installation into a smaller model that will suitably complement a modern home. These contemporary design collections are displayed in all their glory in our new "Vision" catalogue, which can be downloaded at www.artglass.cz.